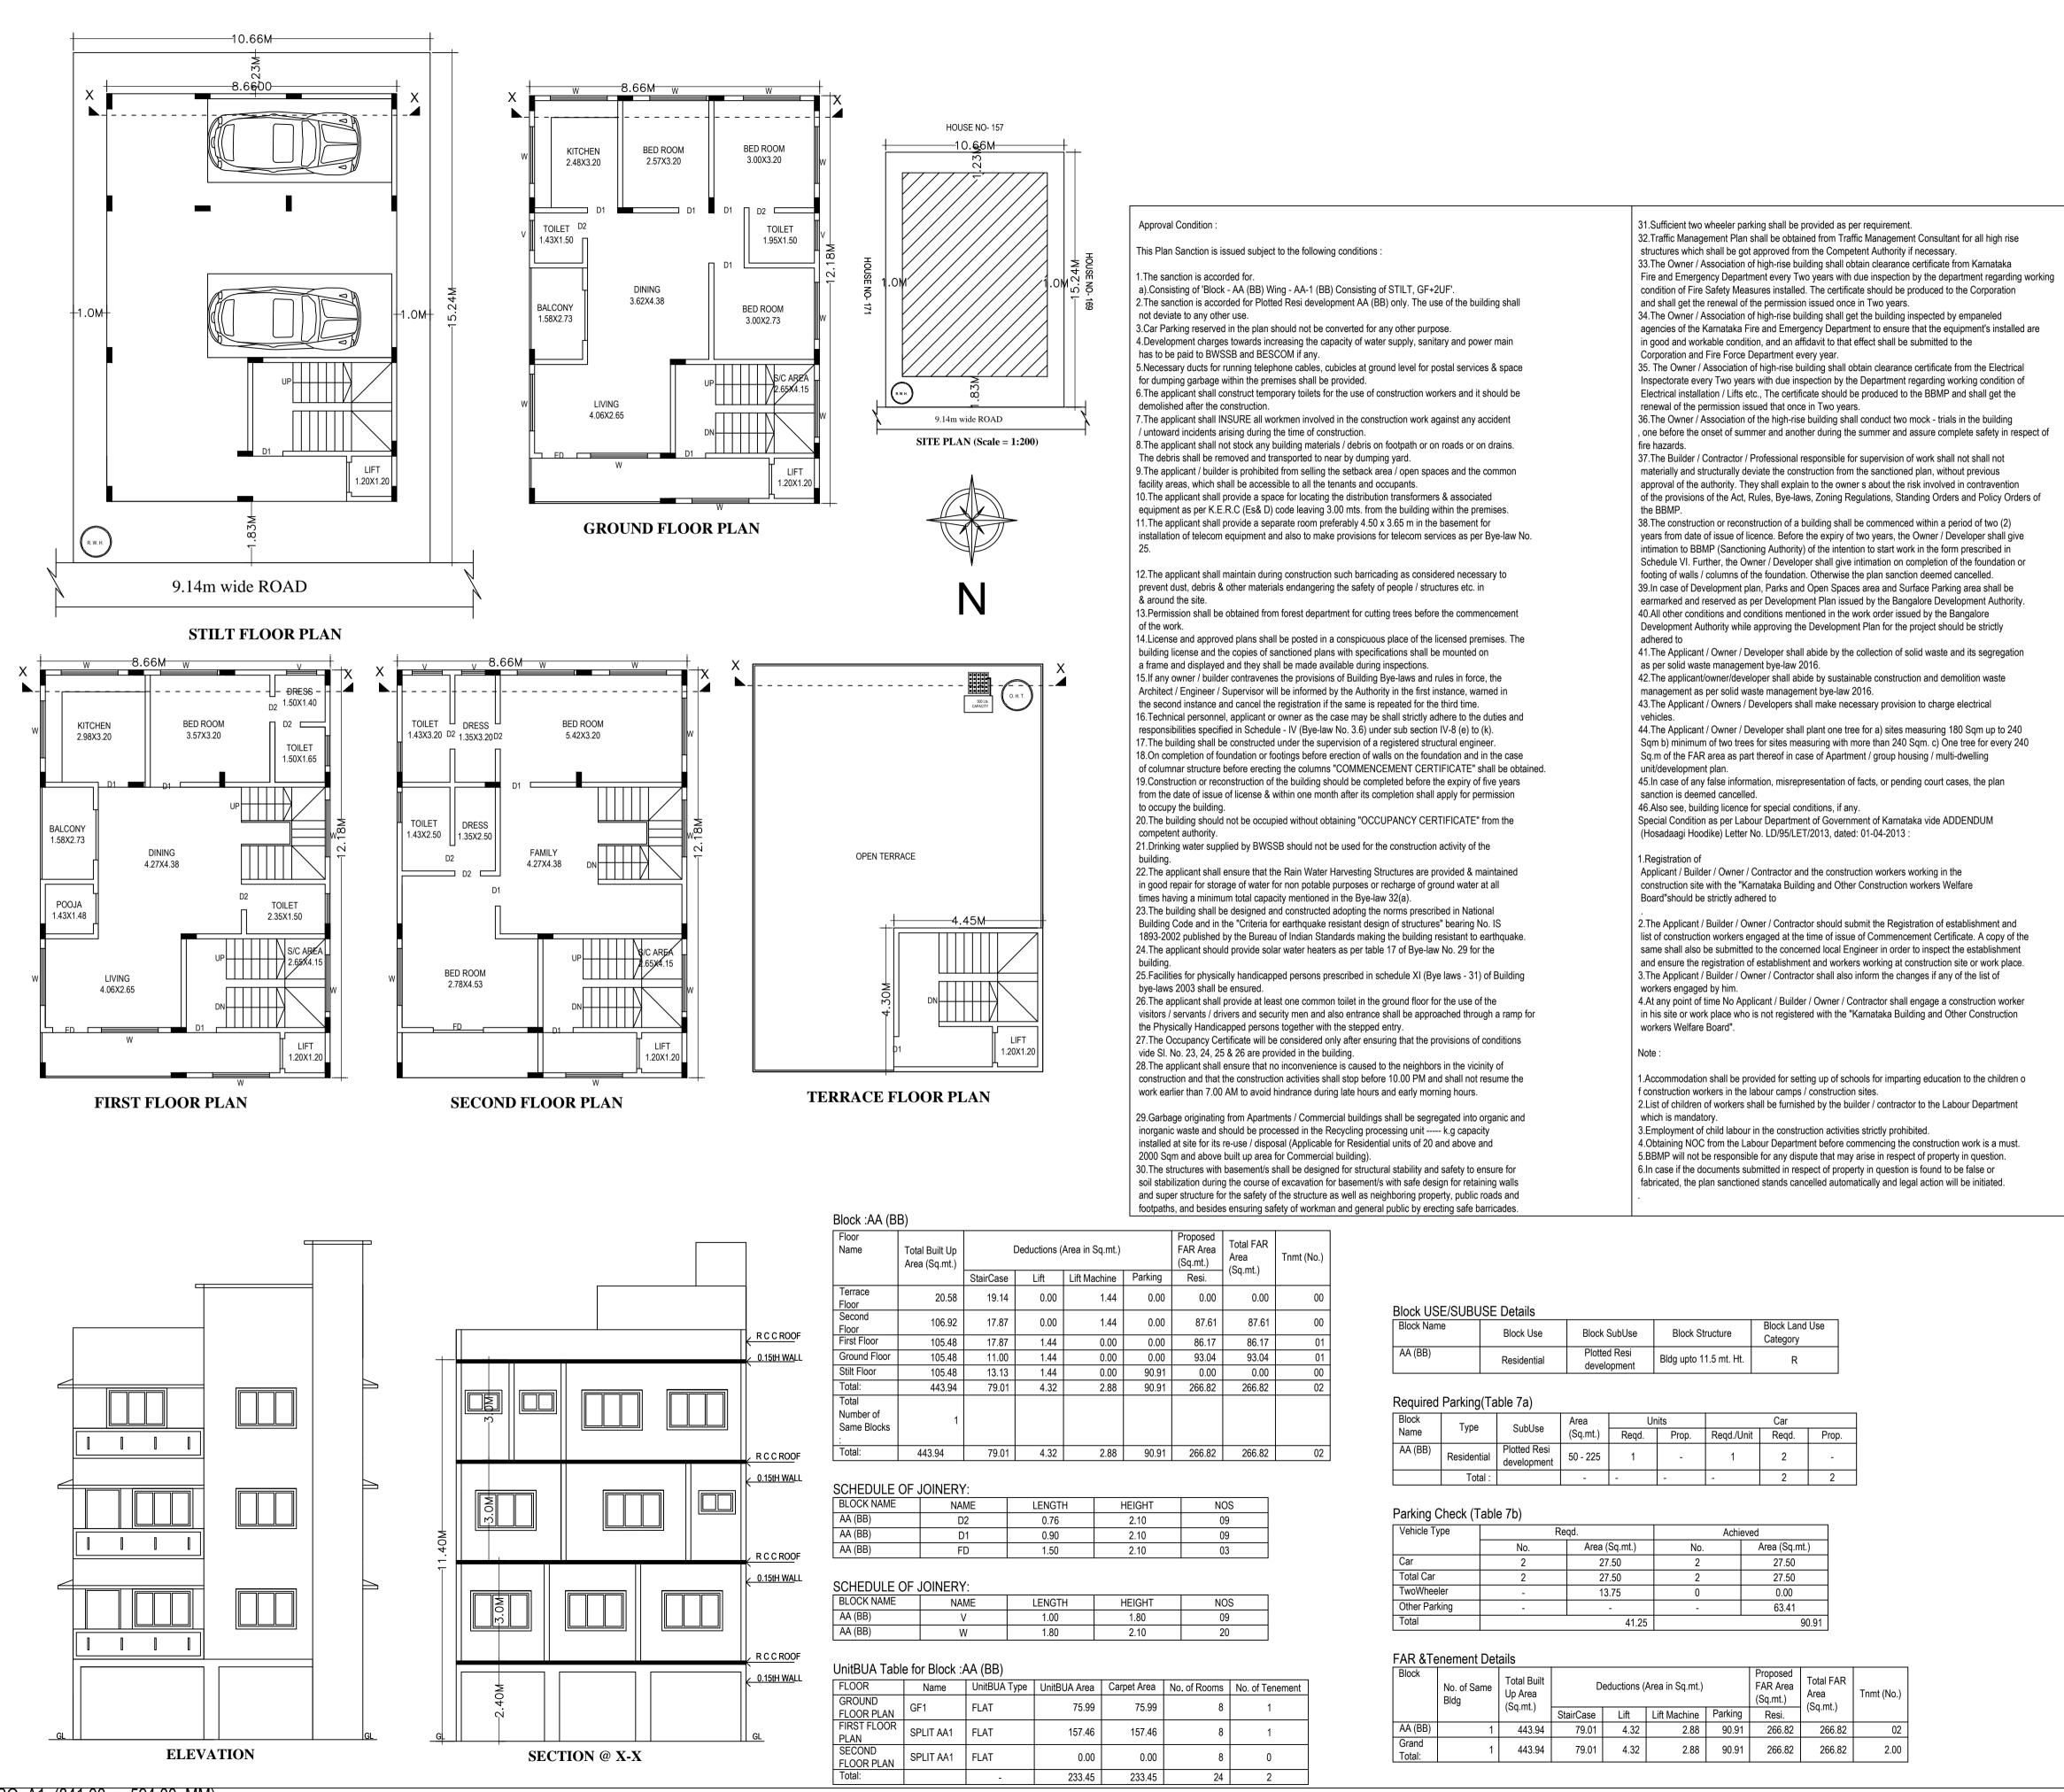

| [  | Deductions (              | Area in Sq.mt.) |       | Proposed<br>FAR Area<br>(Sq.mt.) | Total FAR<br>Area<br>(Sq.mt.) | Tnmt (No.) |  |
|----|---------------------------|-----------------|-------|----------------------------------|-------------------------------|------------|--|
| se | Lift Lift Machine Parking |                 | Resi. | (34.111.)                        |                               |            |  |
| 14 | 0.00                      | 1.44            | 0.00  | 0.00                             | 0.00                          | 00         |  |
| 87 | 0.00                      | 1.44            | 0.00  | 87.61                            | 87.61                         | 00         |  |
| 87 | 1.44                      | 0.00            | 0.00  | 86.17                            | 86.17                         | 01         |  |
| 00 | 1.44                      | 0.00            | 0.00  | 93.04                            | 93.04                         | 01         |  |
| 13 | 1.44                      | 0.00            | 90.91 | 0.00                             | 0.00                          | 00         |  |
| 01 | 4.32                      | 2.88            | 90.91 | 266.82                           | 266.82                        | 02         |  |
|    |                           |                 |       |                                  |                               |            |  |
| 01 | 4.32                      | 2.88            | 90.91 | 266.82                           | 266.82                        | 02         |  |

| LENGTH | HEIGHT | NOS |
|--------|--------|-----|
| 0.76   | 2.10   | 09  |
| 0.90   | 2.10   | 09  |
| 1.50   | 2.10   | 03  |

| ment |
|------|
|      |
|      |
|      |
|      |
|      |
|      |

| Block Name | Block Use   | Block SubUse                | Block Structure Block Land Category |   |  |
|------------|-------------|-----------------------------|-------------------------------------|---|--|
| AA (BB)    | Residential | Plotted Resi<br>development | Bldg upto 11.5 mt. Ht.              | R |  |

| Block   | Туре                | SubUse                      | Area     | Ur    | nits  | Car        |       |       |  |
|---------|---------------------|-----------------------------|----------|-------|-------|------------|-------|-------|--|
| Name    | ame <sup>rype</sup> | Subose                      | (Sq.mt.) | Reqd. | Prop. | Reqd./Unit | Reqd. | Prop. |  |
| AA (BB) | Residential         | Plotted Resi<br>development | 50 - 225 | 1     | -     | 1          | 2     | -     |  |
|         | Total :             |                             | -        | -     | -     | -          | 2     | 2     |  |

| Vehicle Type  | Reqd.             |       | Achieved |                        |  |
|---------------|-------------------|-------|----------|------------------------|--|
|               | No. Area (Sq.mt.) |       | No.      | Area (Sq.mt.)          |  |
| Car           | 2                 | 27.50 | 2        | 27.50                  |  |
| Total Car     | 2                 | 27.50 | 2        | 27.50<br>0.00<br>63.41 |  |
| TwoWheeler    | -                 | 13.75 | 0        |                        |  |
| Other Parking | -                 | -     | -        |                        |  |
| Total         |                   | 41.25 |          | 90.91                  |  |

| -AR &Te<br>Block | No. of Same<br>Bldg | ails<br>Total Built<br>Up Area<br>(Sg.mt.) | ilt Deductions (Area in S |      | Area in Sq.mt.) |         | Proposed<br>FAR Area<br>(Sq.mt.) | Total FAR<br>Area | Tnmt (No.) |
|------------------|---------------------|--------------------------------------------|---------------------------|------|-----------------|---------|----------------------------------|-------------------|------------|
|                  | -                   | (34.111.)                                  | StairCase                 | Lift | Lift Machine    | Parking | Resi.                            | (Sq.mt.)          |            |
| AA (BB)          | 1                   | 443.94                                     | 79.01                     | 4.32 | 2.88            | 90.91   | 266.82                           | 266.82            | 02         |
| Grand<br>Total:  | 1                   | 443.94                                     | 79.01                     | 4.32 | 2.88            | 90.91   | 266.82                           | 266.82            | 2.00       |